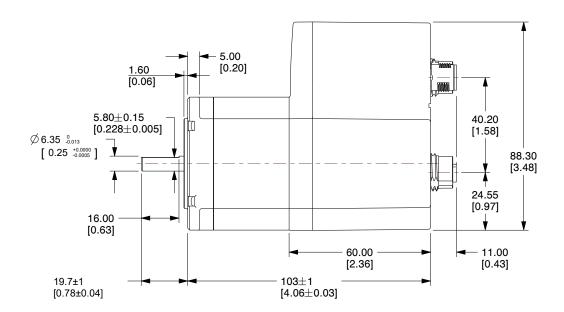

## NOTES:

- 1. Tolerance for torque and power is  $\,\pm\,10\%$  2. Shaft AISI 303 Stainless steel
- 3. Front Bearing: 3202-2RS Double row angular contact

| PRODUCT SPECIFICATIONS                                                                                                                                        |                 |               |                              | JVL A/S<br>Bregnerødvej 1 | 27        |          | JVL        |
|---------------------------------------------------------------------------------------------------------------------------------------------------------------|-----------------|---------------|------------------------------|---------------------------|-----------|----------|------------|
| Resolution                                                                                                                                                    | 409600 cnt/rev  | Weight        | 1.1 kg                       | DK-3460 Birker<br>Denmark | ød 🦂      |          | www.jvl.dk |
| RPM                                                                                                                                                           | 3000 RPM        | Protection    | Shaft: IP42, Motor: IP42     | PART NUMBER               |           |          |            |
| Running Torque                                                                                                                                                | 0.97 Nm         | Power Supply  | SMC66 Controller 6A 12-72VDC | MIS231Q8EPH466            |           |          |            |
| Power @72VDC                                                                                                                                                  | 177 Watts       | Rated Voltage | 12-72 VDC                    | PART DESCRI               |           | tonnor M | latar      |
| Connector                                                                                                                                                     | Avial Connector | Connection    | Profinet                     | Integrated Stepper Motor  |           |          |            |
| Туре                                                                                                                                                          | Axial Connector | Connection    | Profinet                     | UNITS                     | MM [Inch] | SIZE     | A4         |
| Unless specifically stated otherwise, this drawing is the property of JVL A/S and no feature embodied herein may be disclosed except as previously authorized |                 |               |                              |                           |           |          |            |