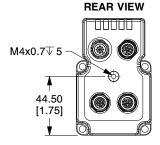

## NOTES:

- 1. Tolerance for torque and power is  $\,\pm\,10\%$  2. Shaft AISI 303 Stainless steel
- 3. Front Bearing: 3202-2RS Double row angular contact

| PRODUCT SPECIFICATIONS                                                                                                                                        |                 |               |                              | JVL A/S<br>Bregnerødvej 1 | 27        |          | JVL        |
|---------------------------------------------------------------------------------------------------------------------------------------------------------------|-----------------|---------------|------------------------------|---------------------------|-----------|----------|------------|
| Resolution                                                                                                                                                    | 409600 cnt/rev  | Weight        | 1.1 kg                       | DK-3460 Birker<br>Denmark | ød 🦂      |          | www.jvl.dk |
| RPM                                                                                                                                                           | 3000 RPM        | Protection    | Shaft: IP42, Motor: IP42     | PART NUMBER               |           |          |            |
| Running Torque                                                                                                                                                | 0.97 Nm         | Power Supply  | SMC66 Controller 6A 12-72VDC | MIS231Q8EPH466            |           |          |            |
| Power @72VDC                                                                                                                                                  | 177 Watts       | Rated Voltage | 12-72 VDC                    | PART DESCRI               |           | tonnor M | latar      |
| Connector                                                                                                                                                     | Avial Connector | Connection    | Profinet                     | Integrated Stepper Motor  |           |          |            |
| Туре                                                                                                                                                          | Axial Connector | Connection    | Profinet                     | UNITS                     | MM [Inch] | SIZE     | A4         |
| Unless specifically stated otherwise, this drawing is the property of JVL A/S and no feature embodied herein may be disclosed except as previously authorized |                 |               |                              |                           |           |          |            |