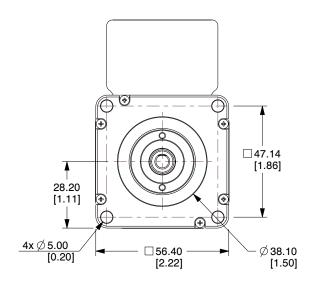

## NOTES:

- 1. Tolerance for torque and power is  $\,\pm\,10\%$  2. Shaft AISI 303 Stainless steel
- 3. Front Bearing: 3202-2RS Double row angular contact

| PRODUCT SPECIFICATIONS                                                                                                                                        |                 |               |                              | JVL A/S<br>Bregnerødvej 1 | 27        |          | JVL        |
|---------------------------------------------------------------------------------------------------------------------------------------------------------------|-----------------|---------------|------------------------------|---------------------------|-----------|----------|------------|
| Resolution                                                                                                                                                    | 409600 cnt/rev  | Weight        | 1.1 kg                       | DK-3460 Birker<br>Denmark | ød 🦂      |          | www.jvl.dk |
| RPM                                                                                                                                                           | 3000 RPM        | Protection    | Shaft: IP42, Motor: IP42     | PART NUMBER               |           |          |            |
| Running Torque                                                                                                                                                | 0.97 Nm         | Power Supply  | SMC66 Controller 6A 12-72VDC | MIS231Q8EPH466            |           |          |            |
| Power @72VDC                                                                                                                                                  | 177 Watts       | Rated Voltage | 12-72 VDC                    | PART DESCRI               |           | tonnor M | latar      |
| Connector                                                                                                                                                     | Avial Connector | Connection    | Profinet                     | Integrated Stepper Motor  |           |          |            |
| Туре                                                                                                                                                          | Axial Connector | Connection    | Profinet                     | UNITS                     | MM [Inch] | SIZE     | A4         |
| Unless specifically stated otherwise, this drawing is the property of JVL A/S and no feature embodied herein may be disclosed except as previously authorized |                 |               |                              |                           |           |          |            |