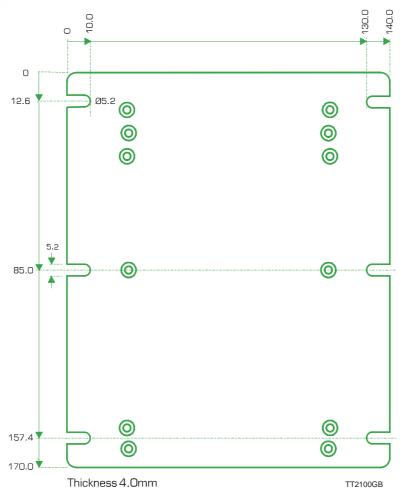

In situations where a 19" rack system cannot be used, all models using JVL's standard cabinet can be mounted on a plane surface using a Baseplate.

The Baseplate is a 4mm black aluminium plate which is fixed to the unit cabinet and has provision for 6 screws for mounting on a plane suface, for example inside a control cabinet. All dimensions in mm