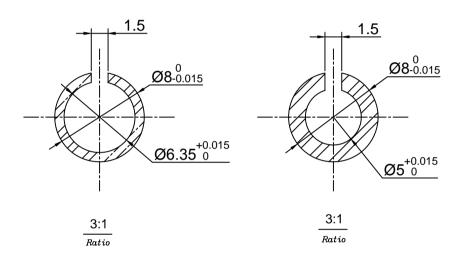

Unit: MM

## Technical requirement

- 1. All unmarked reversed angle are C0.5;
- 2. All unmarked dimension tolerance are from ±0.1mm to ±0.5mm
- 3. All unmarked shape tolerance are about ±0.1mm

Length: 18±0.5 mm

|   |                             |          |  |      |              |      | Sleeves       | HSHS17G08M-M05M<br>HSHS17G08M-M06J |       |       |
|---|-----------------------------|----------|--|------|--------------|------|---------------|------------------------------------|-------|-------|
| ľ |                             |          |  |      |              | Date |               |                                    |       | View: |
|   | Designer  Modifier  Auditor |          |  |      | Date<br>Date |      |               |                                    | Ratio | 1 4 4 |
| ſ |                             |          |  |      |              |      | $\overline{}$ | Н                                  | 3:1   |       |
| ľ |                             |          |  |      | Date         |      |               |                                    |       |       |
|   | Approv                      | Approver |  | Date |              | 1    |               |                                    |       |       |